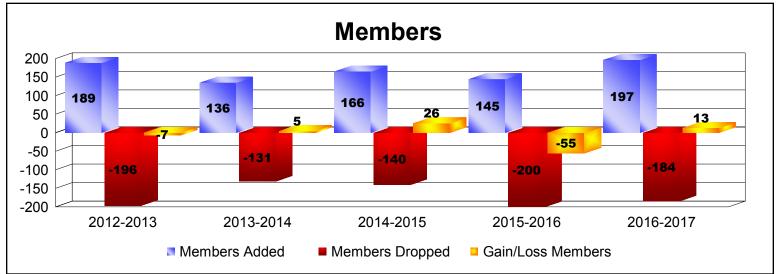

District 112 D

As of June 2017 Cumulative

| Year      | New<br>Clubs | Dropped<br>Clubs | Gain/<br>Loss<br>Clubs | New<br>Members | Charter<br>Members | Reinstate<br>Members | Transfer<br>Members | Total<br>Member<br>Added | Total<br>Members<br>Dropped | Gain/<br>Loss<br>Members |
|-----------|--------------|------------------|------------------------|----------------|--------------------|----------------------|---------------------|--------------------------|-----------------------------|--------------------------|
| 2012-2013 | 1            | -1               | 0                      | 154            | 20                 | 4                    | 11                  | 189                      | -196                        | -7                       |
| 2013-2014 | 2            | 0                | 2                      | 85             | 48                 | 2                    | 1                   | 136                      | -131                        | 5                        |
| 2014-2015 | 1            | 0                | 1                      | 125            | 23                 | 3                    | 15                  | 166                      | -140                        | 26                       |
| 2015-2016 | 0            | 0                | 0                      | 123            | 2                  | 6                    | 14                  | 145                      | -200                        | -55                      |
| 2016-2017 | 2            | -1               | 1                      | 131            | 48                 | 9                    | 9                   | 197                      | -184                        | 13                       |
| Average   | 1            | 0                | 1                      | 124            | 28                 | 5                    | 10                  | 167                      | -170                        | -4                       |