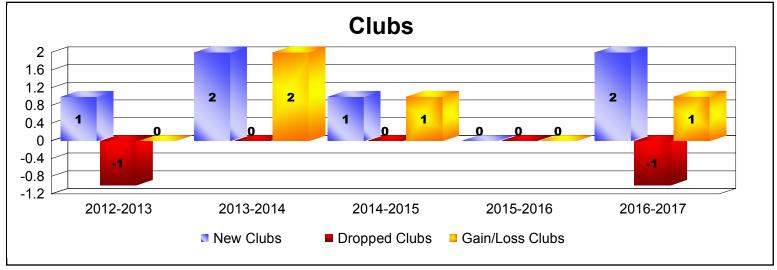

District 112 D

As of June 2017 Cumulative

| Year      | New<br>Clubs | Dropped<br>Clubs | Gain/<br>Loss<br>Clubs | New<br>Members | Charter<br>Members | Reinstate<br>Members | Transfer<br>Members | Total<br>Member<br>Added | Total<br>Members<br>Dropped | Gain/<br>Loss<br>Members |
|-----------|--------------|------------------|------------------------|----------------|--------------------|----------------------|---------------------|--------------------------|-----------------------------|--------------------------|
| 2012-2013 | 1            | -1               | 0                      | 154            | 20                 | 4                    | 11                  | 189                      | -196                        | -7                       |
| 2013-2014 | 2            | 0                | 2                      | 85             | 48                 | 2                    | 1                   | 136                      | -131                        | 5                        |
| 2014-2015 | 1            | 0                | 1                      | 125            | 23                 | 3                    | 15                  | 166                      | -140                        | 26                       |
| 2015-2016 | 0            | 0                | 0                      | 123            | 2                  | 6                    | 14                  | 145                      | -200                        | -55                      |
| 2016-2017 | 2            | -1               | 1                      | 131            | 48                 | 9                    | 9                   | 197                      | -184                        | 13                       |
| Average   | 1            | 0                | 1                      | 124            | 28                 | 5                    | 10                  | 167                      | -170                        | -4                       |